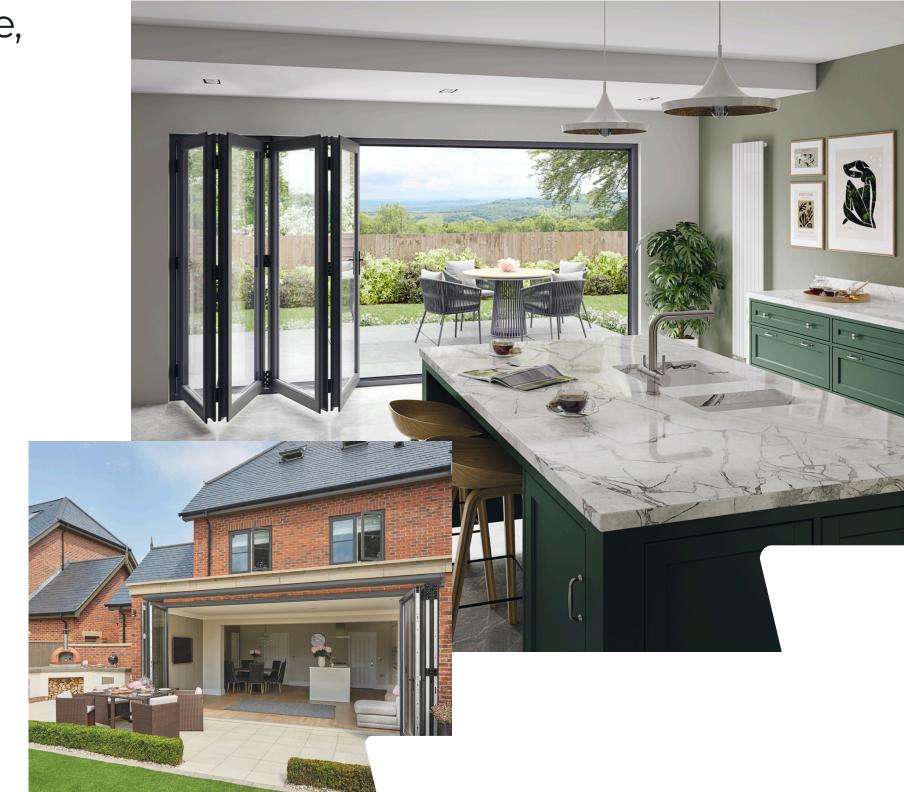

## **Combine stunning aesthetics** with exceptional functionality

Designed to transform your space, these versatile doors fold back neatly to create a seamless connection between your home and the outdoors.

 PVCu bi-fold doors add style, light, and space to your living area

- Sleek design with large glass panels floods your space with natural light
- Flexible opening options enhance usability
- Perfect for open-plan living with a modern aesthetic
- A top choice for contemporary homes and extensions