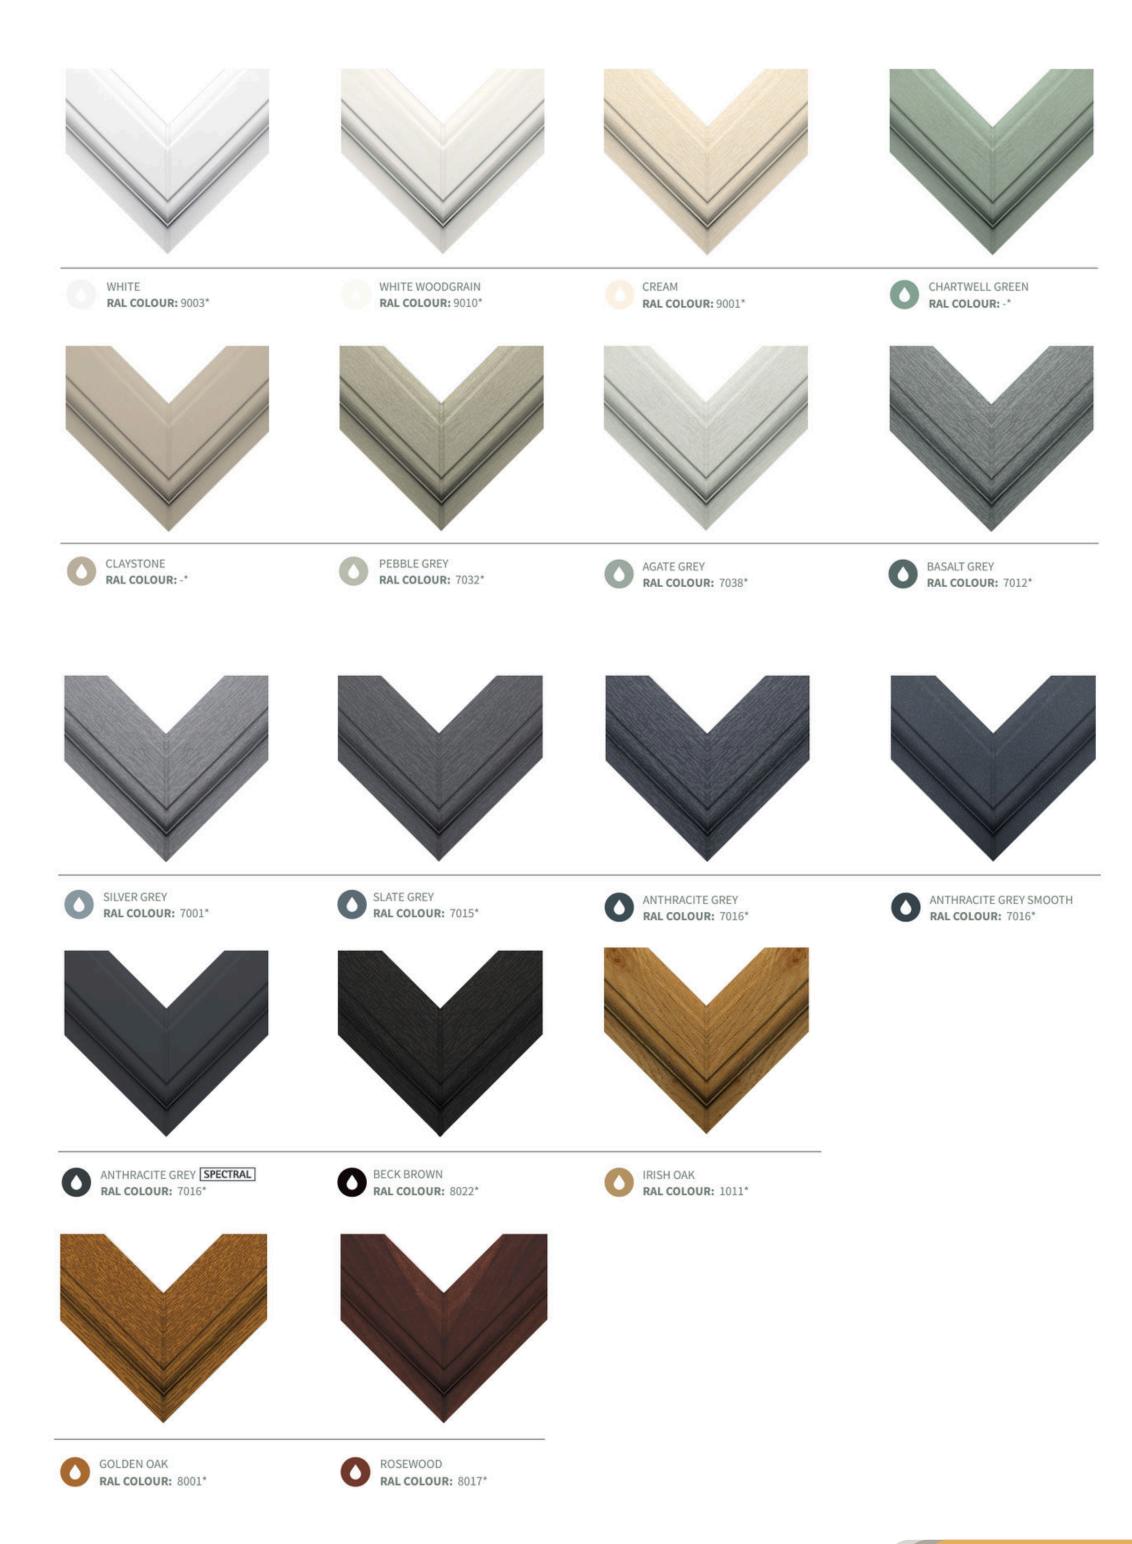

## PVCu PXCU CASEMENT WINDOW





## A timeless choice for homeowners

PVCu Casement Windows are a timeless choice for homeowners looking to enhance their property with versatile, durable, and energy-efficient windows.

- PVCu casement windows are ideal for replacements or new projects
- Versatile, side-hinged design opens outward like a door
- Easy-to-operate handle or crank ensures excellent ventilation
- Sleek and practical style suits modern and traditional homes
- Advanced insulation keeps your home warm in winter and cool in summer





PVCu is recyclable, making it an eco-friendly choice for your home





## **Choose from 17** beautiful colours