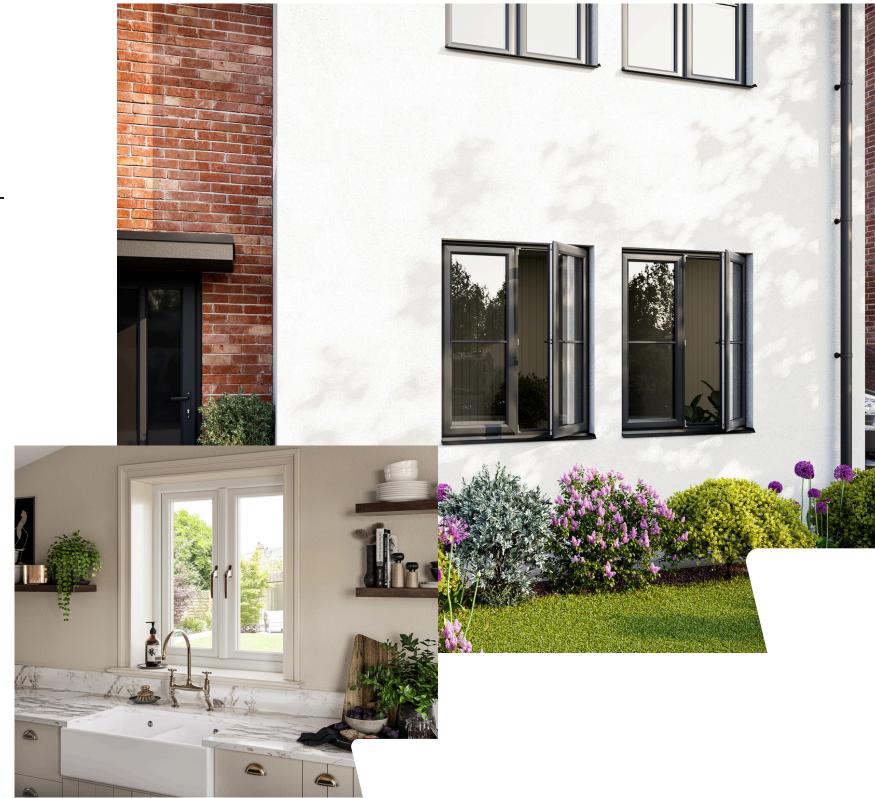

## PVCu PXCU CASEMENT WINDOW

## A timeless choice for homeowners

PVCu Casement Windows are a timeless choice for homeowners looking to enhance their property with versatile, durable, and energy-efficient windows.

- PVCu casement windows are ideal for replacements or new projects
- Versatile, side-hinged design opens outward like a door
- Easy-to-operate handle or crank ensures excellent ventilation
- Sleek and practical style suits modern and traditional homes
- Advanced insulation keeps your home warm in winter and cool in summer