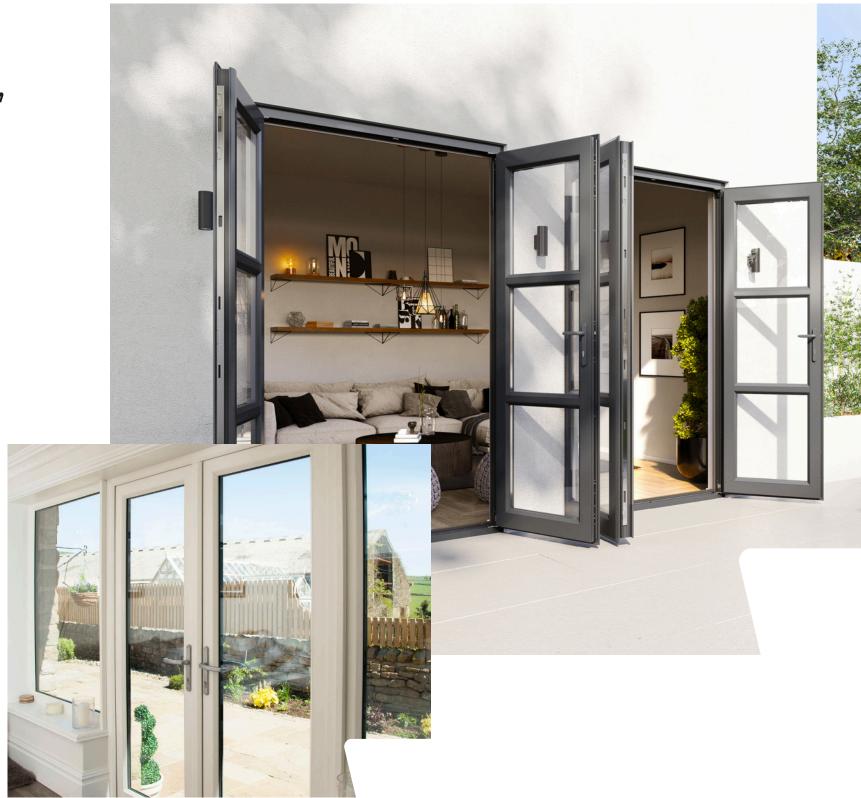

## VEKA PVCu FRENCH DOORS

## Bring a touch of sophistication to any home

With their elegant double-door design and expansive glass panels, French doors bring a touch of sophistication to any home.

- Stylish double-door design with full-length glass panels
- Slim frames enhance elegance and natural light
- Ideal for gardens, patios, or balconies
- Combines beauty, durability, and functionality
- Suits both traditional and modern properties
- PVCu frames and advanced glazing provide excellent insulation