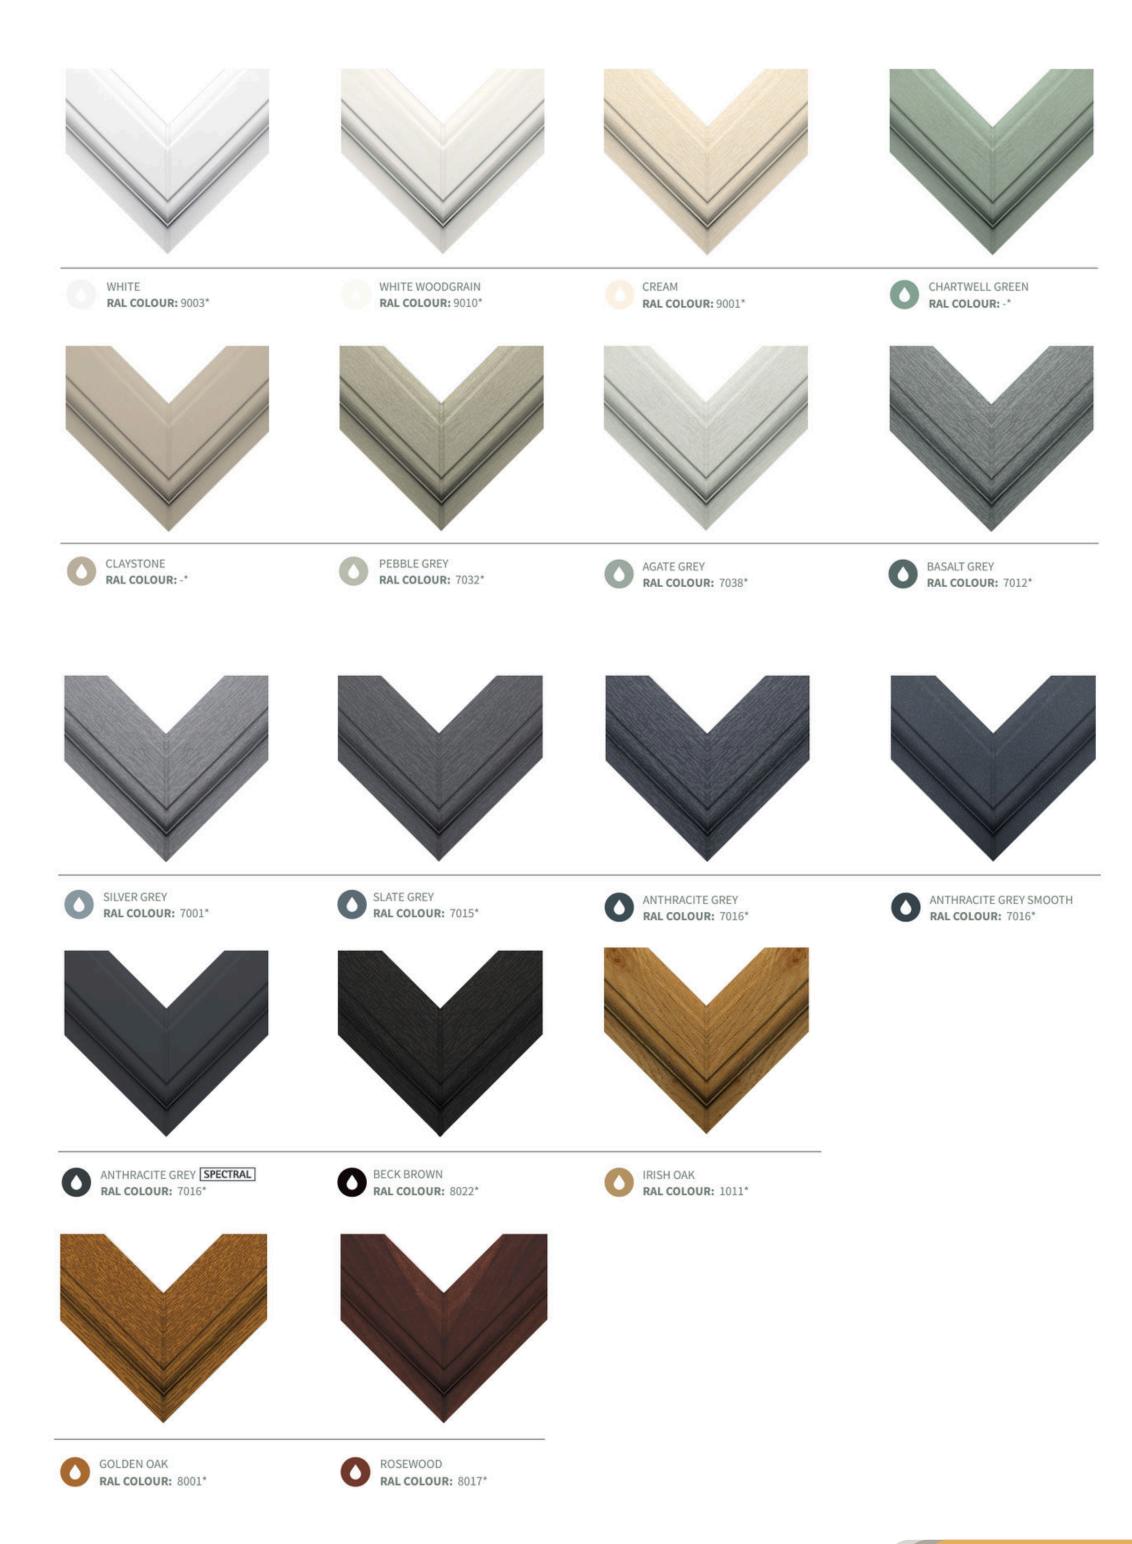

## VEKA PVCu FRENCH DOORS





## Bring a touch of sophistication to any home

With their elegant double-door design and expansive glass panels, French doors bring a touch of sophistication to any home.

- Stylish double-door design with full-length glass panels
- Slim frames enhance elegance and natural light
- Ideal for gardens, patios, or balconies
- Combines beauty, durability, and functionality
- Suits both traditional and modern properties
- PVCu frames and advanced glazing provide excellent insulation





PVCu is recyclable, making it an eco-friendly choice for your home

## **Choose from 17** beautiful colours