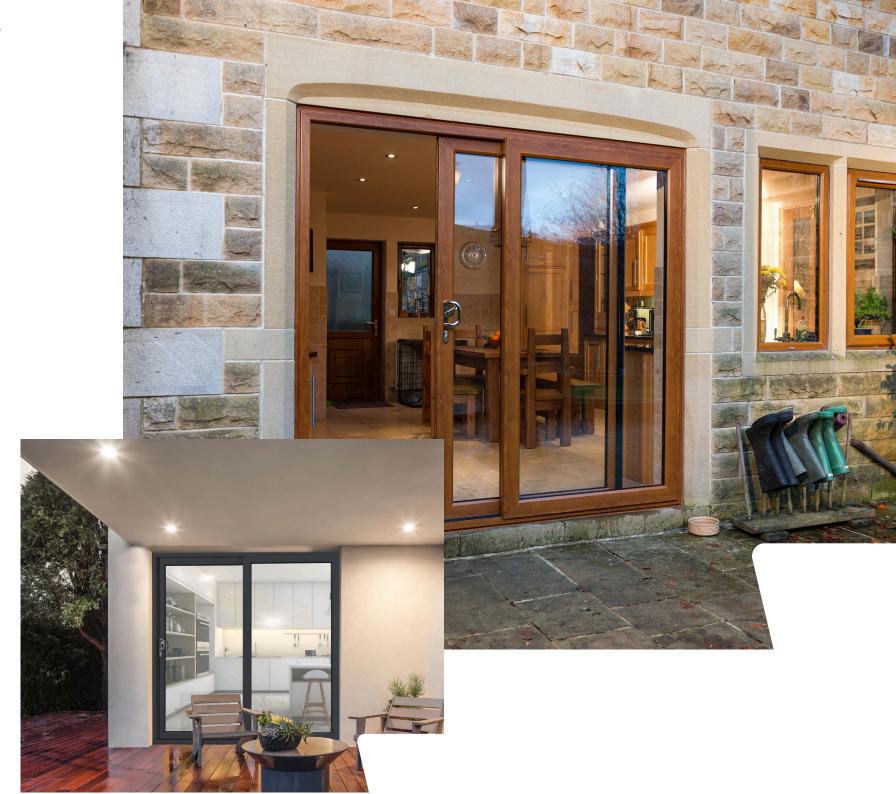

## Create a bright and open living space

A patio door is a large, sliding glass door designed to provide easy access to your outdoor space while allowing natural light to flood your home.

andre

Brighten and open up your
living space with sleek sliding
doors

- Ideal for home upgrades or new builds
- Combines style, practicality, and energy efficiency
- Smooth-gliding mechanism ensures effortless operation
- PVCu frames and advanced glazing maintain year-round comfort
- Built to withstand daily use and harsh weather conditions without compromising style