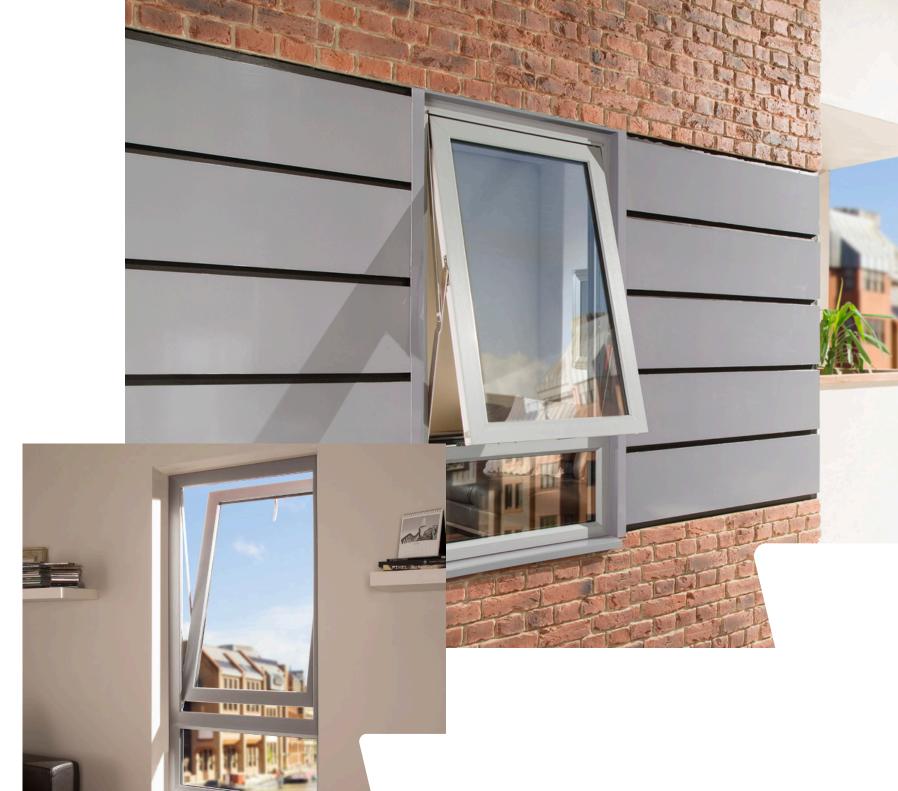

## The perfect combination of style, practicality and innovation

Offering a unique dual-opening system, these windows are designed for modern homes that demand flexibility, functionality, and exceptional performance.

 Tilt & Turn windows offer two opening options: tilt for ventilation or swing open fully

- Easy cleaning and wide access
  with side-opening functionality
- Practical, safe, and sleek design for modern living
- Combines versatility with thermal efficiency for yearround comfort
- Ideal for controlled ventilation and enhanced safety